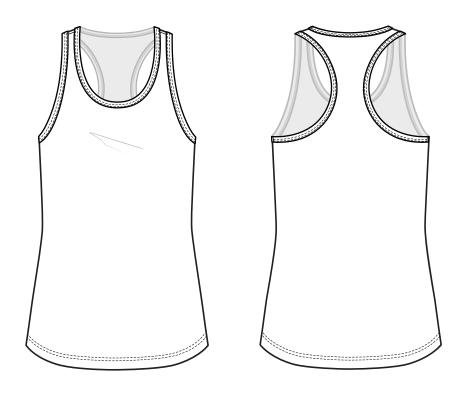

## **MEASUREMENT SPECIFICATION**

STYLE # 1533 - WOMEN'S IDEAL RACERBACK TANK 60% COMBED RING-SPUN COTTON | 40% POLYESTER

60% COMBED RING-SPUN COTTON | 40% POLYESTER 30 SINGLES | 135 GSM | 4 OZ

| POINTS OF MEASUREMENT (INCHES) | XS     | S      | М  | L      | XL     | 2XL    |
|--------------------------------|--------|--------|----|--------|--------|--------|
| CHEST                          | 14     | 15     | 16 | 17     | 18     | 19     |
| BODY LENGTH FROM HPS           | 26 3/4 | 27 3/8 | 28 | 28 5/8 | 29 1/4 | 29 7/8 |