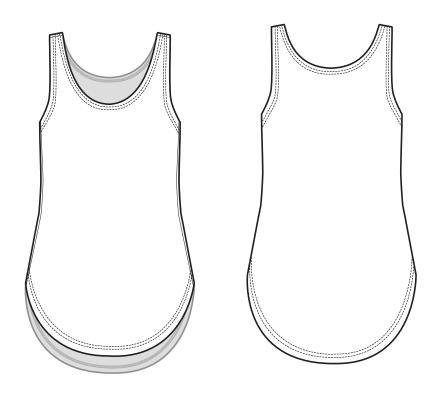

## **MEASUREMENT SPECIFICATION**

STYLE # 5033 - WOMEN'S FESTIVAL TANK
65% POLYESTER | 35% COMBED RING-SPUN COTTON
40 SINGLES | 120 GSM | 3.5 OZ

| POINTS OF MEASUREMENT (INCHES) | XS     | S      | М      | L      | XL     | 2XL    |
|--------------------------------|--------|--------|--------|--------|--------|--------|
| CHEST                          | 16 5/8 | 17 5/8 | 18 5/8 | 19 5/8 | 21 1/8 | 22 5/8 |
| BODY LENGTH FROM HPS           | 25 1/4 | 25 3/4 | 26 1/4 | 26 3/4 | 27 1/4 | 27 3/4 |