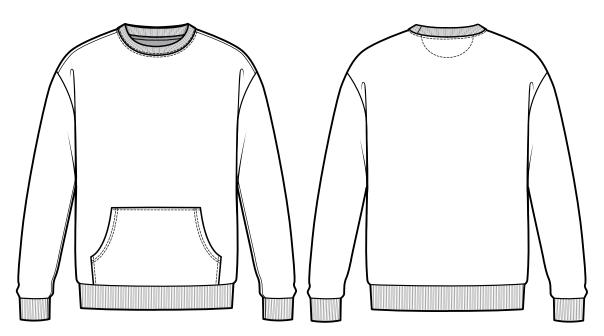

## STYLE # 9001 - SANTA BARBARA POCKET SWEATSHIRT

80% COMBED RING-SPUN COTTON | 20% POLYESTER 30 SINGLES | 250 GSM | 7.4 OZ 100% COTTON FACE 80 | 20 FLEECE

| POINTS OF MEASUREMENT (INCHES) | XS     | s  | М      | L  | XL     | 2XL    | 3XL    |
|--------------------------------|--------|----|--------|----|--------|--------|--------|
| CHEST                          | 18 1/2 | 20 | 21 1/2 | 23 | 25     | 27     | 29     |
| BODY LENGTH FROM HPS           | 26     | 27 | 28     | 29 | 29 3/4 | 30 1/4 | 30 3/4 |