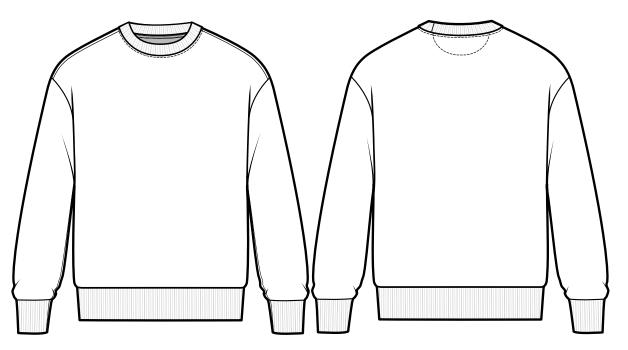

## **MEASUREMENT SPECIFICATION**

## **STYLE # 9007 - HEAVYWEIGHT SWEATSHIRT**

80% COMBED RING-SPUN COTTON | 20% RECYCLED POLYESTER 26 SINGLES | 340 GSM | 10 OZ (HEAVYWEIGHT FLEECE) 100% COTTON FACE