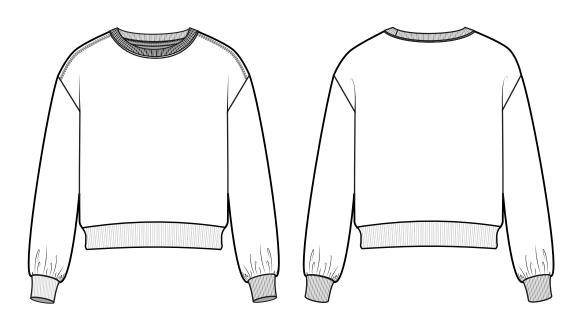

## **MEASUREMENT SPECIFICATION**

STYLE # 9084 - WOMEN'S LAGUNA SUEDED FRENCH TERRY SWEATSHIRT

60% COMBED RING-SPUN COTTON | 40% POLYESTER
30 SINGLES | 280 GSM | 8.26 OZ
SUEDED FRENCH TERRY

| POINTS OF MEASUREMENT (INCHES) | xs     | S      | М      | L      | XL     | 2XL    | 3XL    |
|--------------------------------|--------|--------|--------|--------|--------|--------|--------|
| CHEST                          | 19 7/8 | 20 7/8 | 21 7/8 | 22 7/8 | 24 3/8 | 25 7/8 | 27 3/8 |
| BODY LENGTH FROM HPS           | 22 3/4 | 23 3/8 | 24     | 24 5/8 | 25 1/4 | 25 7/8 | 26 1/2 |