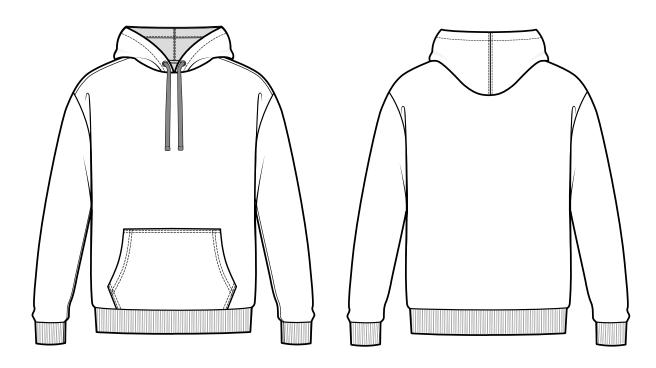

## **MEASUREMENT SPECIFICATION**

## STYLE # 9301 - LAGUNA HOODIE

60% COMBED RING-SPUN COTTON | 40% POLYESTER
32 SINGLES | 180 GSM | 5.3 OZ
FRENCH TERRY

| POINTS OF MEASUREMENT (INCHES) | XS     | S      | М      | L      | XL     | 2XL    | 3XL    |
|--------------------------------|--------|--------|--------|--------|--------|--------|--------|
| CHEST                          | 18 3/4 | 20 1/4 | 21 3/4 | 23 1/4 | 25 1/4 | 27 1/4 | 29 1/4 |
| BODY LENGTH FROM HPS           | 26     | 27     | 28     | 29     | 30     | 31     | 32     |