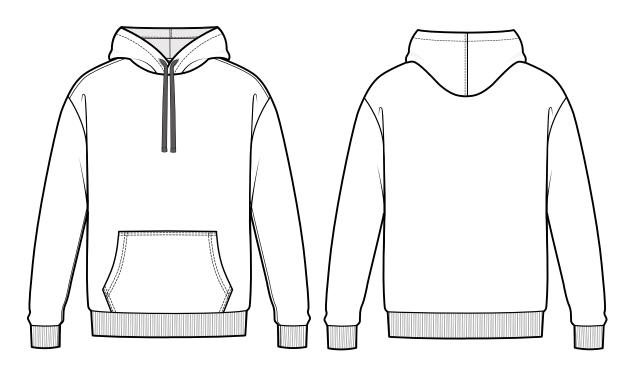

## STYLE # 9304 - LAGUNA SUEDED HOODIE

60% COMBED RING-SPUN COTTON | 40% POLYESTER 30 SINGLES | 280 GSM | 8.26 OZ SUEDED FRENCH TERRY

| POINTS OF MEASUREMENT (INCHES) | xs     | S  | М      | L  | XL     | 2XL    | 3XL    |
|--------------------------------|--------|----|--------|----|--------|--------|--------|
| CHEST                          | 18 1/2 | 20 | 21 1/2 | 23 | 25     | 27     | 29     |
| BODY LENGTH FROM HPS           | 26     | 27 | 28     | 29 | 29 3/4 | 30 1/4 | 30 3/4 |