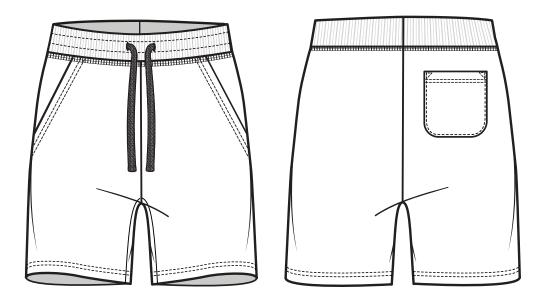

## **STYLE # 9903 - FLEECE SWEATSHORTS** 80% COMBED RING-SPUN COTTON | 20% POLYESTER (80|20 FLEECE) 100% COTTON FACE 30 SINGLES | 250 GSM | 7.4 OZ

## **HEATHER GRAY:**

60% COMBED RING-SPUN COTTON | 40% POLYESTER (MALIBU FLEECE) 30 SINGLES | 250 GSM | 7.4 OZ

| POINTS OF MEASUREMENT (INCHES) | xs     | S      | М      | L      | XL     | 2XL    | 3XL    |
|--------------------------------|--------|--------|--------|--------|--------|--------|--------|
| WAIST                          | 15 1/4 | 16 1/4 | 17 1/4 | 18 1/4 | 19 1/4 | 20 3/4 | 22 1/4 |
| INSEAM                         | 7      | 7      | 7      | 8      | 8      | 8      | 8      |